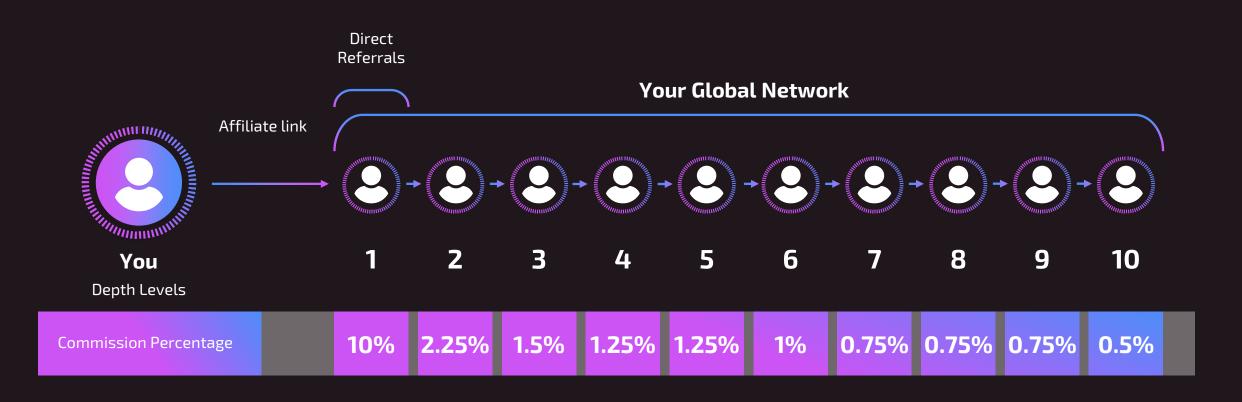

#### **Deposit Bonus**

Deposit bonus allows you to receive **20%** of deposits at 10 levels of depth.

#### **Residual Bonus**

Residual bonus allows you to earn **30%** of earnings at 10 levels of depth.

## **Unlocking Deposit Bonuses**

20%

The Deposit Bonus Allows You To Receive 20% Of Deposits, On 10 levels Depp

## **Unlocking Residual Bonuses**

30%

The Residual Bonus Allows You To Receive 30% of the Earnings Generated, Over 10 Depths levels