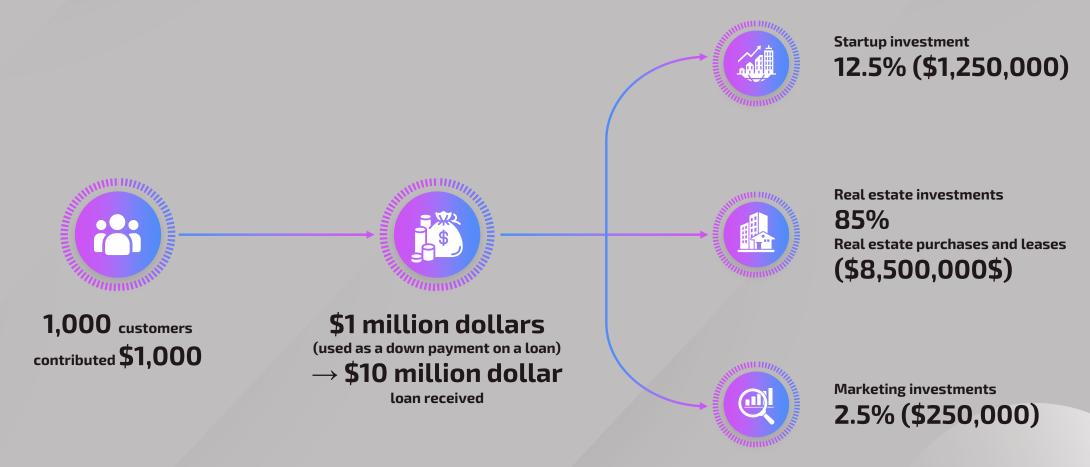

## You Invest. Federation does the Rest

#### Contribution

Every Tuesday, the total amount invested is used as a loan contribution.

#### Loan

We arrange the loan with our partner banks.

#### 10%-13%

On average, our partner banks require a loan contribution of 10-13%.

#### **Buy/Rent**

We use the loan proceeds to buy real estate and rent it out.

#### **Profits**

Profits from renting and buying/reselling real estate are redistributed and you receive daily payments.