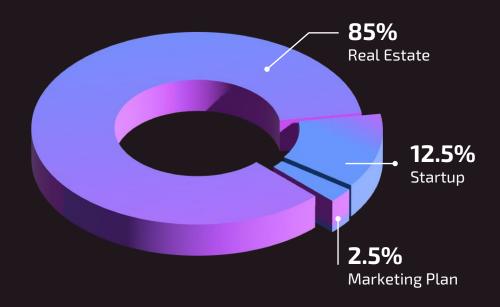

## **Use of Diversification**

#### Second source of income and a safety net

Federation chooses a diversification strategy by investing in different sectors of activity and in start-ups.

Investing in start-ups is riskier, but it is one of the most profitable sectors in the world and helps Federation achieve **long-term strong growth.** 

Venture capital investments provide Federation with an average return between

on its investments.

Federation independently searches for and analyzes the most promising projects.

We study each project from top to bottom, conducting due diligence by organizing phone conversations with their teams, interviewing them, consulting and performing market research.

## **Profit Increase**

45%-60% **→** 450%-600%

Profits rise from 45%-60% to 450%-600% per year, thanks to bank leverage (approximately x10 of the contribution amount)

97% to 115%

Profit per year for network business providers

45% to 263%

Profit per year for Federation

240% to 300%

Profit per year for Federation investors