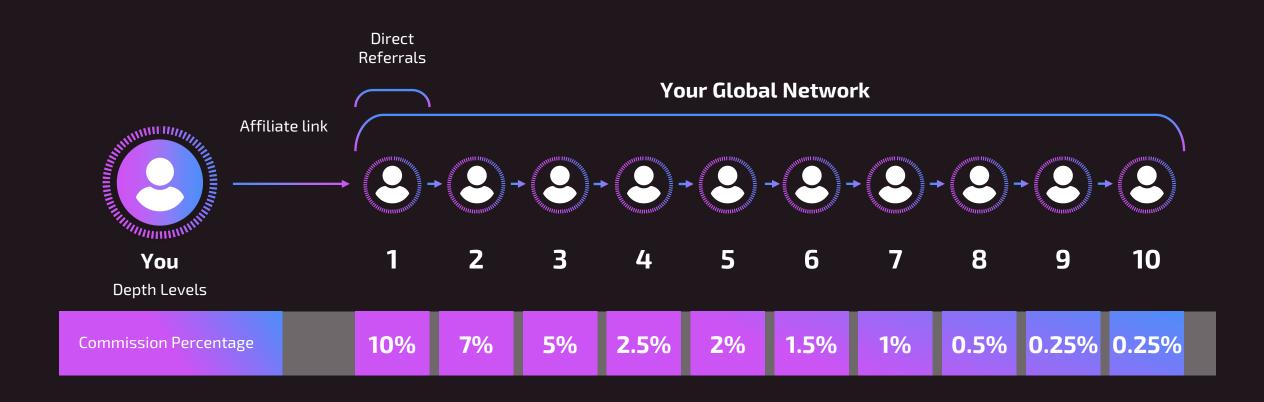

#### **Deposit Bonus**

Deposit bonus allows you to receive **20%** of deposits at 10 levels of depth.

#### **Residual Bonus**

Residual bonus allows you to earn **30%** of earnings at 10 levels of depth.

## **Unlocking Deposit Bonuses**

20%

The Deposit Bonus Allows You To Receive 20% Of Deposits, On 10 levels Depp

## **Unlocking Residual Bonuses**

30%

The Residual Bonus Allows You To Receive 30% of the Earnings Generated, Over 10 Depths levels