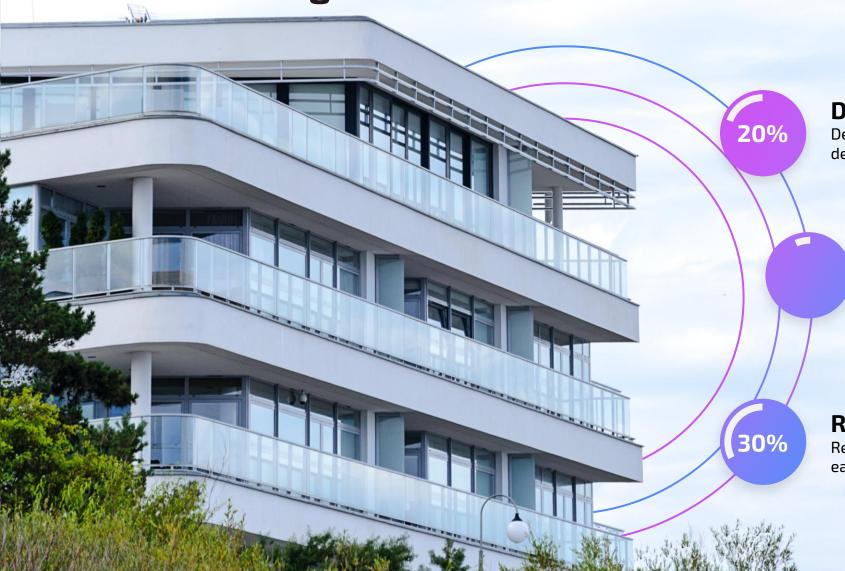

#### **Deposit Bonus**

Deposit bonus allows you to receive **20%** of deposits at 10 levels of depth.

#### **Residual Bonus**

Residual bonus allows you to earn **30%** of earnings at 10 levels of depth.

## **Unlocking Deposit Bonuses**

20%

The Deposit Bonus Allows You To Receive 20% Of Deposits, On 10 levels Depp

## **Unlocking Residual Bonuses**

30%

The Residual Bonus Allows You To Receive 30% of the Earnings Generated, Over 10 Depths levels